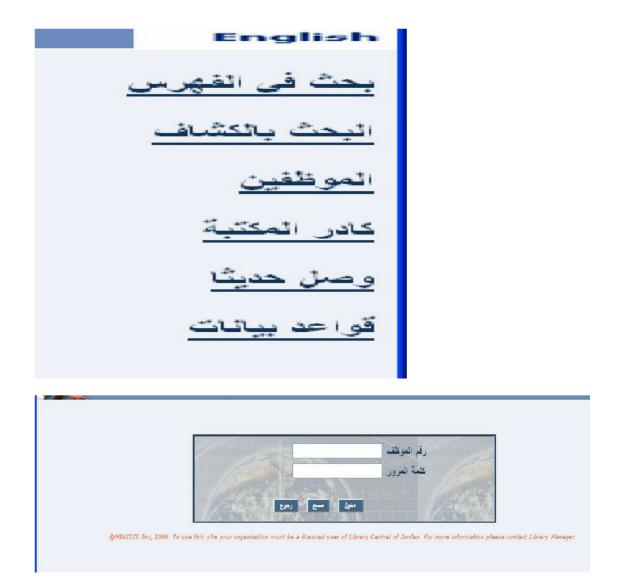

The Central Bank library utilizes the integrated automated system for libraries (Minisis) which is a global multi-lingual modular system which offers use in English and Arabic. The system offers a number of office functions such as providing data, archiving and controlling periodicals and reports. The most important function is the research in the library's archive on the direct line known as "OPAC." The user can use the automated archive of the library inside the library and from anywhere in the bank through the library's website on the internet (<u>http://libsys/m21\_online/frn/home.htm</u>). The researcher usually uses the library's archive to search for a particular address or pocket of a certain author or the available pockets at the library for a certain author, or the pockets of a certain topic...etc.

The researcher writes the required term in the specific spot. The term can be a keyword, subject heading, author name, title, publication data, or call number. The advanced research also offers the use of logical words such as (Not, And, OR) and other more advanced linking words.

The automated library system offers the choice of query on services particular to the system, such as identifying books lent to a particular employee through a list of employees, and the registering process is conducted through inserting the employee's number and the password (Which are the same employee number and it is recommended to change it on logging in).