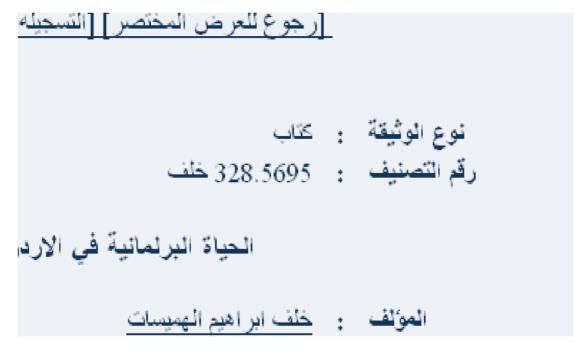

After inserting the term research and then executing the request, a brief list of the available pockets at the library appears, which includes the title, the name of the author, the type of document, and publication date.

When the full details of the pocket are chosen, the rest of data appear. These data include the edition number, the publication data (The city of publication, the name of publisher, and the date of publication), the serial number, the location of the pocket (the head library, the library's branch, or both), the subject terms indicatives of the book, the copies, the lending position of each copy, and deadline of returning the book to the library.

The sorter pocket is the main statement for reaching the book on the shelves, and comes in one of the following forms:

- 1. The sorting number+3 alphabets which represent the first letters of the name of the author or address when an author of the sorted Arabic pockets on the shelves of the library organized according to the Dewy system does not exist.
- 2. The sorting number+ cutter numbers which represent a unique number particular to the author to distinguish him from other foreign pockets names which are organized on the shelves according to the Dewy system.
- 3. The serial number preceded by a particular code for bulletins and work sheets published by international organizations and academic institutions.