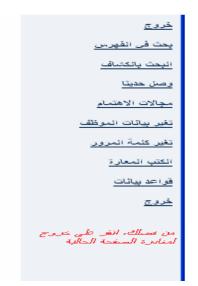

The automated library system offers the choice of query on services particular to the system, such as identifying books lent to a particular employee through a list of employees, and the registering process is conducted through inserting the employee's number and the password (Which are the same employee number and it is recommended to change it on logging in).

You may use many services offered by the system such as inserting the fields of interest in topics considered important for your career. You may also change your personal data and the password (it is recommended) and you may also know the books you acquired through choosing "Lent book."